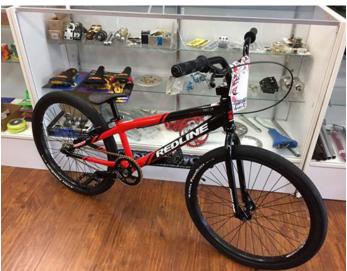

## WIN A BMX BIKE Provided by Balise Auto

Participants can win the BMX bike and other prizes offered by our sponsors with A minimum donation of \$10 plus PARTICIPATION FEE. Increase your chances by raising \$50, \$250 and \$500.